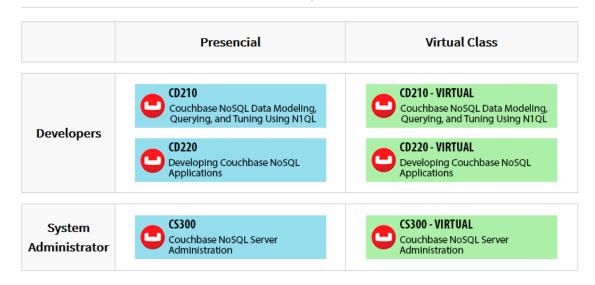

## CD210 Couchbase NoSQL Data Modeling, Querying, and Tuning Using N1QL

- 3-day hands-on lab intensive
- N1QL skills for application development
- Any programming or scripting language

## Couchbase Certified Application Developer

## CS300 Couchbase NoSQL Server Administration

- 3.5 day hands-on lab-intensive
- 9 nodes in AWS for each student
- Build and operate a POC in production

## **Couchbase Certified System Administrator**

92015 Couchbase Inc.